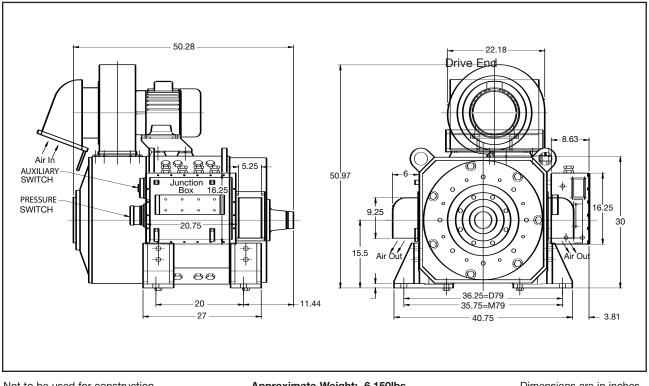

# **JEC-EMD 79** Dimensions

Not to be used for construction.

Approximate Weight: 6,150lbs

Dimensions are in inches.

**Joliet Equipment Corporation** Joliet Electric Motor Co. P.O. Box 114 Joliet, Illinois 60434 USA