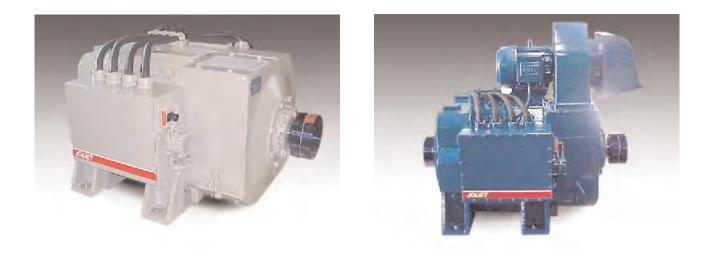

# **JOLIET JEC-EMD 79** Drilling Motor

Series Wound Reconditioned Drilling Motor Continuous rating of motor for mud pump and rotary table is 800 HP and intermittent rating for drawworks duty is 1000 HP. Continuous rating is at 750 VDC, 850 Amperes, 1000 RPM.

### Joliet JEC-EMD 79

### **Features:**

- ✓ Self Excited Reconditioned Series Field.
- Reconditioned EMD Armature, Single Tapered shaft extension with New hub.
- ✔ Class H insulation
- New Heavy Duty Pressurized connection box mounted on left side of motor as viewed from commutator end, with double bolt on armature cable connections and terminations for space heater, auxiliary switch, and pressure sensor. Connection box can be specified on right side.
- ✓ New Space Heater, 120/240 Volts, Explosion Proof.

- New Crouse-Hinds Auxiliary lockout switch, explosion proof.
- New Blower Assembly, Explosion Proof, 460 Volt, 60 Hz, providing 2600 CFM of cooling @ 7.2 In. of water.
- ✓ New Dwyer Pressure sensor, explosion-proof.
- ✓ Approximate Weight: 6,150 lbs., 2,789 kg.