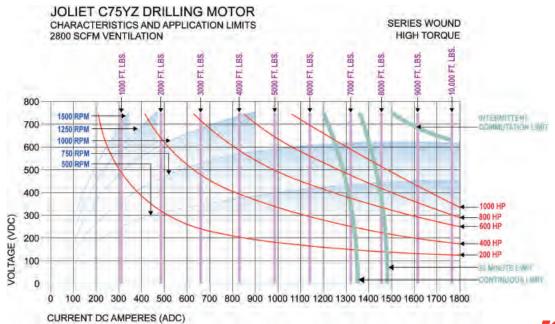

## **Performance / Specifications**

## **Series Wound**

- 1085 HP continuous duty
- 1320 HP intermittent duty
- 750 VDC, 1150 Amperes, 965 RPM
- Class H insulation