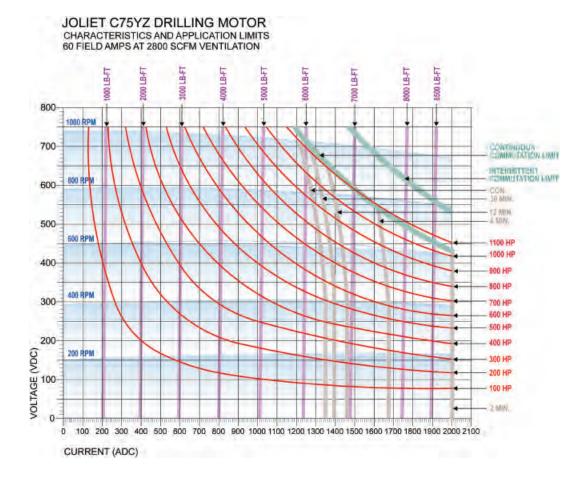

## **Performance / Specifications**

#### **Shunt Wound**

- 1130 HP continuous duty
- 1365 HP intermittent duty
- 750 Volts, 60 Amp.,
   1185 Amperes, 1040
   RPM
- Class H insulation