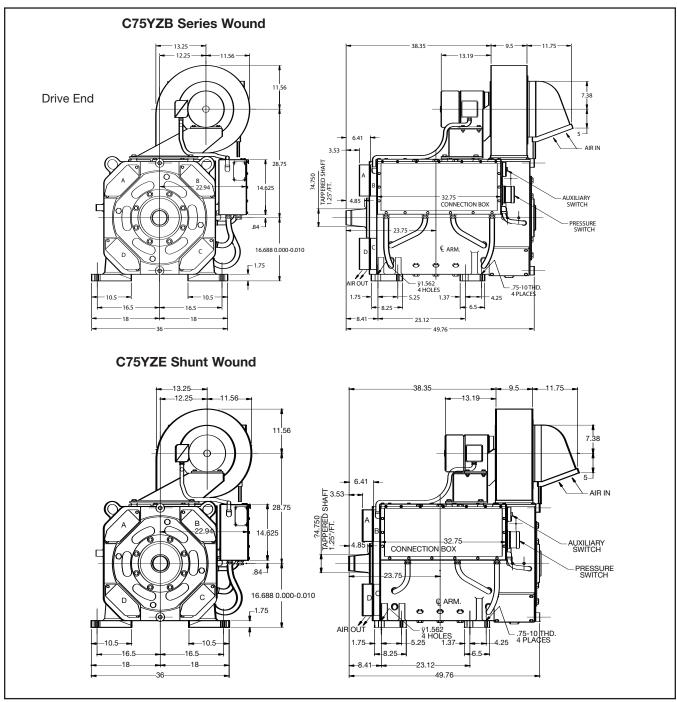

## JOLIET C75YZ Dimensions

Not to be used for construction.

Approximate Weight: 7,225 lbs

Dimensions are in inches.

Joliet Equipment Corporation Joliet Electric Motor Co. P.O. Box 114 Joliet, Illinois 60434 USA (800) 435-9350 (713) 467-7559